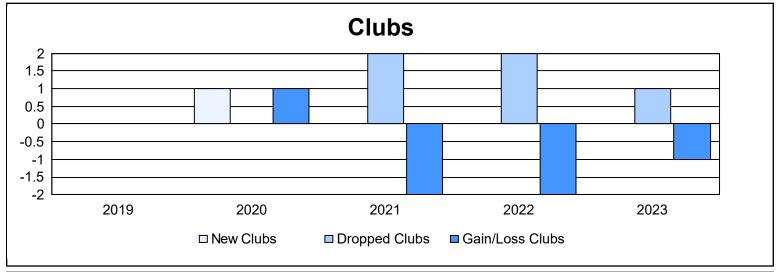

District 202 D As of June 2023 Cumulative

| Year      | New<br>Clubs | Dropped<br>Clubs | Gain/<br>Loss<br>Clubs | New<br>Members | Charter<br>Members | Reinstate<br>Members | Transfer<br>Members | Total<br>Member<br>Added | Total<br>Members<br>Dropped | Gain/<br>Loss<br>Members |
|-----------|--------------|------------------|------------------------|----------------|--------------------|----------------------|---------------------|--------------------------|-----------------------------|--------------------------|
| 2018-2019 | 0            | 0                | 0                      | 57             | 2                  | 0                    | 4                   | 63                       | 100                         | -37                      |
| 2019-2020 | 1            | 0                | 1                      | 69             | 23                 | 1                    | 10                  | 103                      | 119                         | -16                      |
| 2020-2021 | 0            | 2                | -2                     | 67             | 0                  | 2                    | 6                   | 75                       | 100                         | -25                      |
| 2021-2022 | 0            | 2                | -2                     | 53             | 2                  | 0                    | 11                  | 66                       | 139                         | -73                      |
| 2022-2023 | 0            | 1                | -1                     | 55             | 2                  | 0                    | 9                   | 66                       | 100                         | -34                      |
| Average   | 0            | 1                | -1                     | 60             | 6                  | 1                    | 8                   | 75                       | 112                         | -37                      |