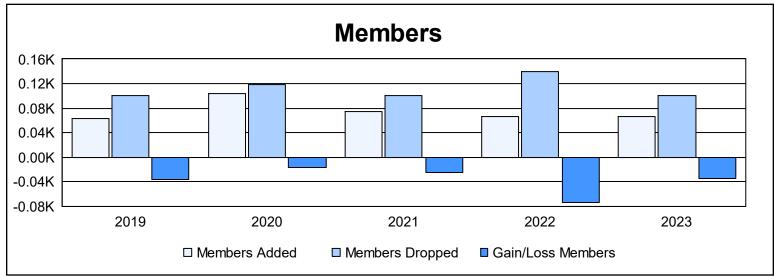

District 202 D As of June 2023 Cumulative

| Year      | New<br>Clubs | Dropped<br>Clubs | Gain/<br>Loss<br>Clubs | New<br>Members | Charter<br>Members | Reinstate<br>Members | Transfer<br>Members | Total<br>Member<br>Added | Total<br>Members<br>Dropped | Gain/<br>Loss<br>Members |
|-----------|--------------|------------------|------------------------|----------------|--------------------|----------------------|---------------------|--------------------------|-----------------------------|--------------------------|
| 2018-2019 | 0            | 0                | 0                      | 57             | 2                  | 0                    | 4                   | 63                       | 100                         | -37                      |
| 2019-2020 | 1            | 0                | 1                      | 69             | 23                 | 1                    | 10                  | 103                      | 119                         | -16                      |
| 2020-2021 | 0            | 2                | -2                     | 67             | 0                  | 2                    | 6                   | 75                       | 100                         | -25                      |
| 2021-2022 | 0            | 2                | -2                     | 53             | 2                  | 0                    | 11                  | 66                       | 139                         | -73                      |
| 2022-2023 | 0            | 1                | -1                     | 55             | 2                  | 0                    | 9                   | 66                       | 100                         | -34                      |
| Average   | 0            | 1                | -1                     | 60             | 6                  | 1                    | 8                   | 75                       | 112                         | -37                      |